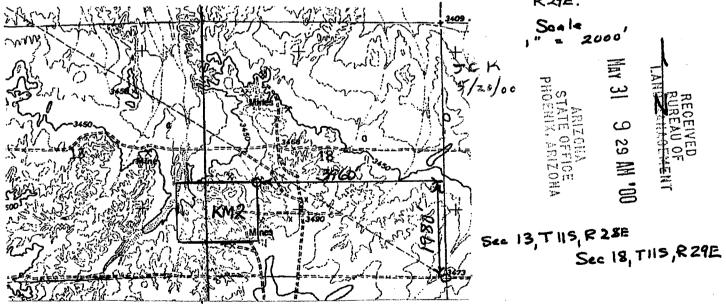

E1/4, SE1/4,                                                                    |    |
| SE1/4 of Section 13, Township 11S, Range 28E and the S1/2, NW1/4, SW1/4 and the N1/2, SW1/4, SW1/4 of                                                                    |    |
| Section 18, Township 115, Range 29E, or the 5/2 Lot 3 and the N/e Lot 4, Section 18, TI                                                                                  | 15 |
| R29E.                                                                                                                                                                    | •  |
|                                                                                                                                                                          |    |



LOCATED, dated and posted on the ground this 20th day of 1

James and Karen Kirchner Stewart and Mary Hollingsworth

By

Stewart Hollingsworth

GRAHAM COUNTY, AZ, WENDY JOHN - RECORDER BY: J STEWART HOLLINGSWORTH DATE: 05/22/2000 TIME: 08:22 PAGE #: 0001 OF 0001 FEE #: 2000 2695

**ARIZONA** 



## NOTICE OF LOCATION (Placer Claim)

NOTICE is hereby given that Karen & James Kirchner and Mary & Stewart Hollingsworth, acting in association though the undersigned agents, whose mailing address is 729 25 Road. Grand Junction. CO 81505 make this location of the XM No. 3 placer mining claim, in the San Simon Mining District, Graham County, Arizona.

The general course of said claim is from West to East.

|              | 8