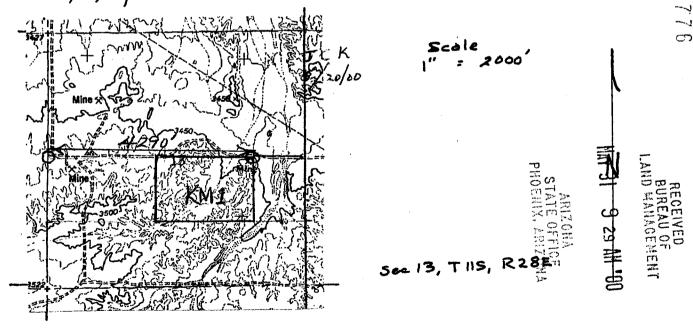

g District, Graham County, Arizona.

The general course of said claim is from west to Esst.

This Notice is posted at or near the <u>NE</u> corner of the claim, which location monument is in Section 13. Township 11.5. Range 28E, G&SRM, Arizona. The location of the claim with reference to some permanent monument can be stated as follows:

The <u>NE</u> corner of the content of the west line of Section 13. This, Range 28E.

The undersigned claims the ground beginning at the <u>NE</u> corner running thence <u>5</u> a distance of <u>1320'4</u>, thence <u>N</u> a distance of <u>1320'4</u>, thence <u>N</u> a distance of <u>1320'4</u>, thence <u>N</u> a distance of <u>1980'4</u>, the NW½, SE½ and the W½, NE½, NE½, SE½ of Section 13, Township 11S, Range 28E, consisting of 60 acres, more or less.



LOCATED, dated and posted on the ground this 20th day of may, 2000.

James and Karen Kirchner Stewart and Mary Hollingsworth

UNDER

By James C. Kirchner

Agent James C. Kirchner

Agent J. Stewart Hollingsworth

**ARIZONA** 

### **NOTICE OF LOCATION** (Placer Claim)

NOTICE is hereby given that Karen & James Kirchner and Many & Stewart Wollingsworth, acting in association though the undersigned agents, whose mailing address is 729 25 Road, Grand Junction, CO 81505 make this location of the XM No. 2 placer mining claim, in the San Simon Mining District, Graham County, Arizona.

The general course of said claim is from <u>Fost</u> to West

| This Notice is posted at or near the ME_corner of the claim, which location monument is in