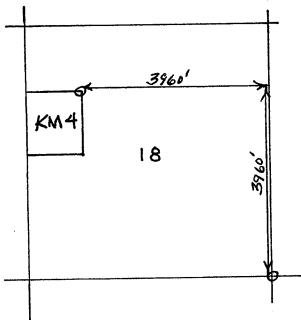

m North to South

This Notice is posted at or near the <u>NE</u> corner of the claim, which location monument is in Section <u>18</u>, Township <u>11S</u>, Range <u>29 E</u>, G&SRM, Arizona. The location of the claim with reference to some permanent monument can be stated as follows: <u>The NE carner of the Claim is located 3960'the N and 3960'the N of the SE carner of Section 18, TIIS, R29E.</u>

The undersigned claims the ground beginning at the <u>NE</u> corner running thence <u>S</u> a distance of 1320't/-, thence <u>N</u> a distance of 1320't/-, thence <u>N</u> a distance of 1320't/-, thence <u>N</u> a distance of 1050't/- to the point of beginning; being the SW'/4, NW'/4 of Section 18, Township 11S, Range 29E, or Lot 2, Section 18, T115, R29E, consisting of 40 occess, core or less.



CONDER

Scale 1" = 2000

ARIZONA STATE OFFICE PHOENIX, ARIZON

Sec 18, TIIS, R29E

LOCATED, dated and posted on the ground this 2 oth day of may, 2000

By

James and Karen Kirchner Stewart and Mary Hollingsworth

By James C. Kirchner

Agent James C. Kirchner

Agent J. Stewart Hollingsworth

AC 353//9

DEPARTMENT OF INTERIOR
BUREAU OF LAND MANAGEMENT

RUN TIME: 10:09:23 AM

**RUN DATE: 06/02/00** 

Input Parameters for Geographic Report with Land

Admin State: AZ Geographic State: AZ

Case Disposition: AUTHORIZED, CANCELLED, CLOSED, EXPIRED, No Match, PENDING, REJECTED, RELINQUISHED, VOID, WITHDRAWN

Case Type:
Commodity Code:
Pending Action:
MTR:

MTRS: 14 0110S 0280E 013

Total Rows Returned: 3

NO WARRANTY IS MADE BY BLM FOR USE OF THE DATA FOR PURPOSES NOT INTENDED BY BLM Run Date: 06